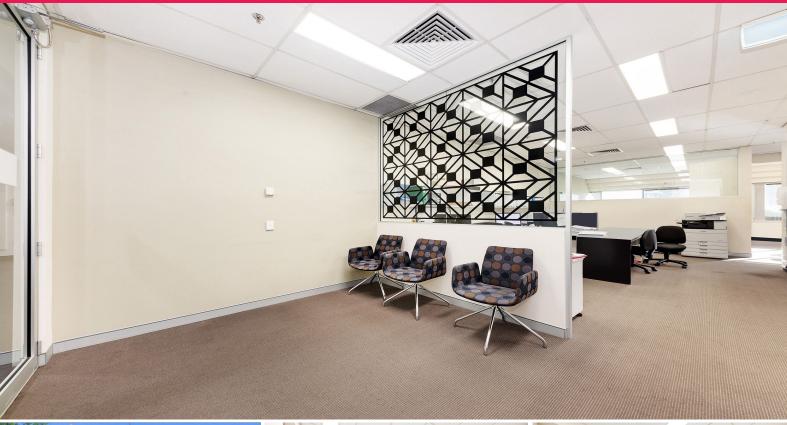

- Fitted suite in a prestigious Heritage Building
- Consists of 4 offices or meeting rooms and a reception area
- Includes open plan areas with 2 sides of excellent natural light
- Fit out can remain or be modified to work for your own layout