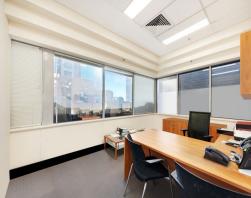

- Fitted suite in a prestigious Heritage Building
- Consists of 4 offices or meeting rooms and a reception area
- Includes open plan areas with 2 sides of excellent natural light
- Fit out can remain or be modified to work for your own layout