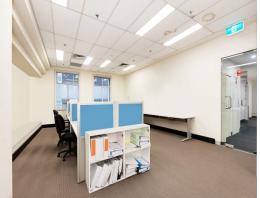

- Fitted suite in a prestigious Heritage Building
- Consists of 4 offices or meeting rooms and a reception area
- Includes open plan areas with 2 sides of excellent natural light
- Fit out can remain or be modified to work for your own layout