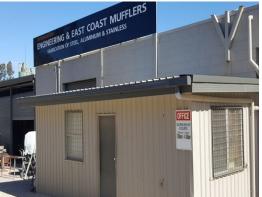

## ENGINEERING & EAST COAST MUFFLERS FABRICATION OF STEEL, ALUMINIUM & STAINLESS

த்து Russell And Gregory Street,, Batemans Bay NSW

## General Engineering Business (Building, Construction & Marine Industries)

Phone enquiries - please quote property ID 23265.

Batemans Bay Engineering & Datemans Bay. The business consists of two registered businesses as well as being an agent for Air Liquid gas. The businesses operate side by side under the one roof.