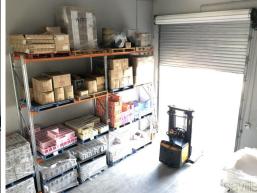

## **LEASED by Savills - Sub Lease Freezer / Chiller Food Facility**

A rare sized 280sq m\* cold storage and warehouse facility ideal for food wholesalers. The building includes a ground floor showroom, 1st level office and mezzanine storage plus ambient and cold storage. The 70sqm dedicated cold room allows freezer or chilled temp capacity with up to 40 pallets. Racking can be provided in situ if required (additional cost). Contact the exclusive marketing agent Savills for an inspection.