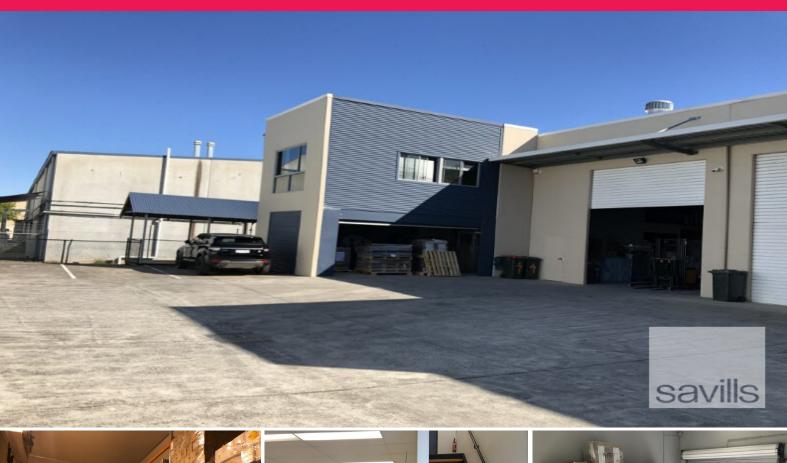

7/109 Riverside Place, Morningside QLD 4170

## **LEASED by Savills - Sub Lease Freezer / Chiller Food Facility**

A rare sized 280sq m\* cold storage and warehouse facility ideal for food wholesalers. The building includes a ground floor showroom, 1st level office and mezzanine storage plus ambient and cold storage. The 70sqm dedicated cold room allows freezer or chilled temp capacity with up to 40 pallets. Racking can be provided in situ if required (additional cost). Contact the exclusive marketing agent Savills for an inspection.

Located in the Southern Trade Coast within close reach to the CBD and the surrounding Bulimba restaurant market.

Industrial FOR LEASE

280sqm