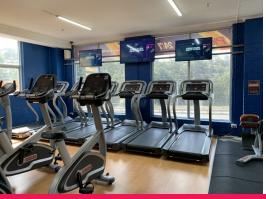

Property Features Include:

- Current gym fit out (toilets, showers, change rooms)
- Air-conditioning
- Rear parking lot/loading bay for 7 cars
- Natural light from all sides with numerous windows

Location Features Inclu