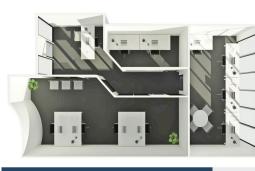

## Take your business to the next level & lease an office at St Kilda Rd Towers ove

Suite 1138 filled with natural light, features an executive office with stunning views over Albert Park Lake, an open plan working area for a dynamic team of up to 5 people, and a storage/administrative room to suite your business needs.

Offices

FOR LEASE

54sqm

DEAGUE GROU

**Melbourne Commercial** 

Office Sales & Leasing