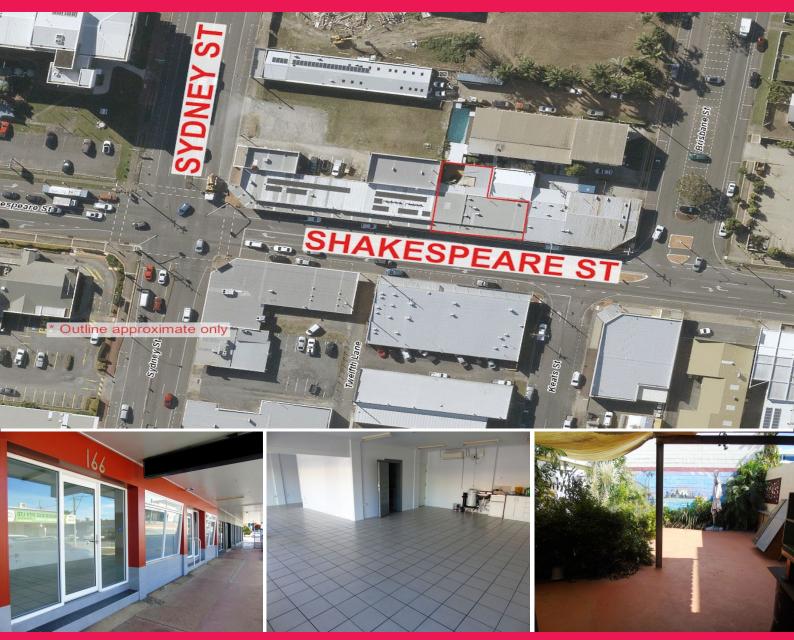

172 Shakespeare Street, Mackay QLD 4740

## RETIREMENT SALE - PRIME OFFICE/RETAIL SPACE

Centrally located on Shakespeare Street with nearby businesses including McDonalds & CQUniversity, take advantage of the great business profile and exposure offered by the high traffic flow

- Existing fully fitted kitchen and cafe to one area with various vintage/retro style chattels, large walk-in fire resistant concrete safe
- Three separate points of entry with potential for three separate tenancy areas, additional roller door access to rear courtyard
- Impressive signage opportunities, including substantial window space and fixed signboards

Retail

FOR SALE

Offers by Expressions of Interest 388sqm