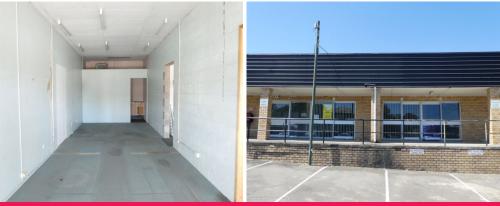

## **Cheap Office, Shop Or Storage Unit**

- \* 45m2\* air-conditioned retail shop or office unit or storage unit
- \* All this for only \$250 per week gross rent no GST applicable
- \* Signage at the front, on the building and on shop window
- \* Can be used as a storage room instead of renting a storage shed
- \* Can be combined with unit 13 to create 90m2\* of area if required
- \* Easy access there is a ramp to the building
- \* Located in the busy "Beenleigh Centrepoint Centre"
- \* Good signage to busy George Street
- \* Good mix of neighbouring tenants
- \* Landlords will replace floor coverings and paint walls on a suitable term lease
- \* Located very close to CBD / City Road Beenleigh

Retail

FOR LEASE

45sqm