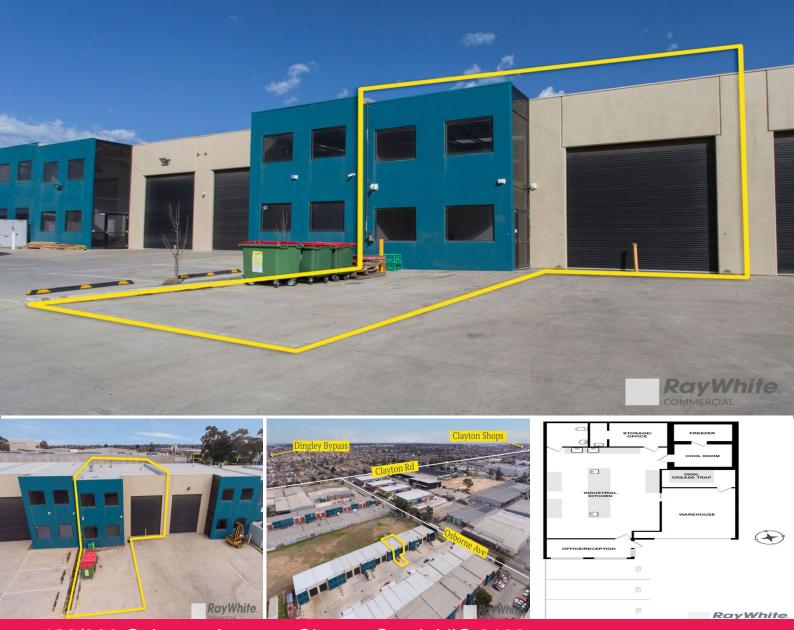

## 120/266 Osborne Avenue, Clayton South VIC 3169

## **Food Processing Factory with Commercial Kitchen**

Ray White Commercial Victoria is excited to be offering 120/266 Osborne Avenue, Clayton South for sale. This one of a kind industrial property which comes with a fully fitted and functioning commercial kitchen which currently Tenanted by Laneway Greens Pty Ltd is located just off Clayton Road in the heart of the Clayton South industrial precinct.

Some of the equipment which will form part of the sale are the stainless steel benches, sinks, above ground 2500L Grease Trap, walk-in cool room, walk-in freezer and exhaust canopies with the food grade flooring recently being re-sealed.