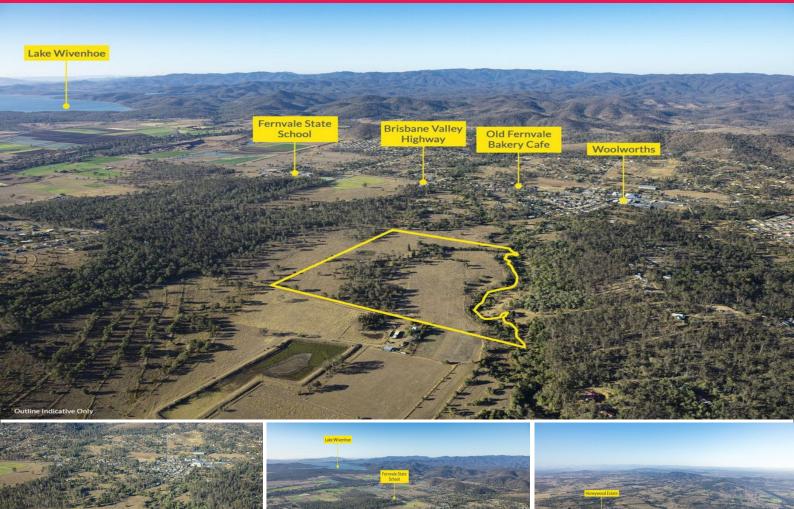

## 23.28ha\* Residential Development Site

- 23.28\* hectares potential future subdivision site
- Zoned General Residential
- Well positioned only 1.5km\* drive to the Fernvale Town Centre
- $15^{\star}$  minute drive to Warrego Highway connection linking east to Ipswich and Brisbane

and west to Toowoomba

- Previously approved for a 216 lot residential subdivision with potential to increase lot yield
- 60kms\* from Brisbane CBD and 26kms\* from Ipswich City Centre

\*approximately

Land