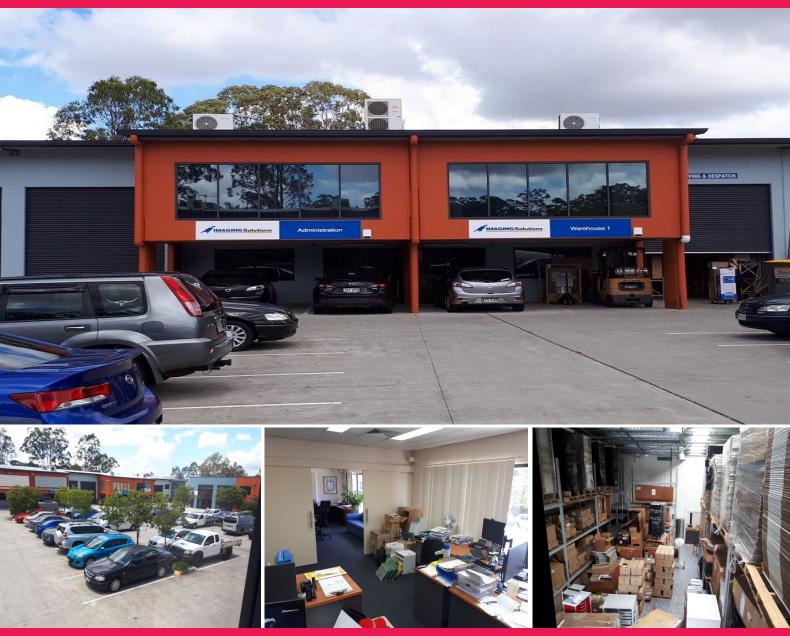

## **Choose Between Three Units**

These properties are unique in their setup. On offer are three units ranging in size from 109sqm - 372sqm

Key attributes

- \* Access via two roller doors to the warehouse
- \* Toilets and kitchenettes
- \* First floor mezzanine offices open plan
- \* Tilt panel clear span
- \* Clean businesses in the complex
- \* Minutes to the M1
- \* Walking distance to Logan Hyperdome