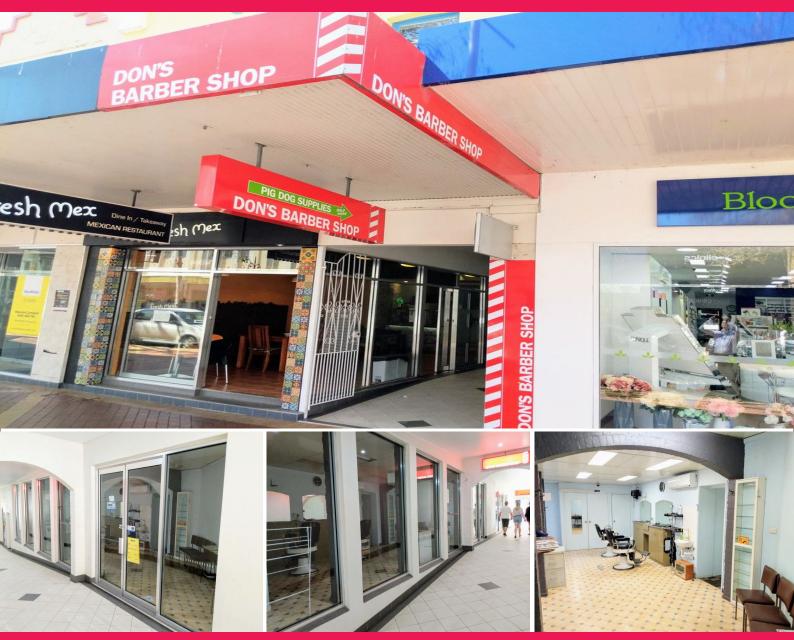

## **Arcade Retail or Office Space**

If you have always wanted to start your own business but the thought of paying commercial rent has always been a concern, then this affordable space is for you!

#### Features Include

- \* Central CBD location in small arcade
- \* The Arcade has walk through access from Tamworth's largest car parking station to the busy main street
- \* Currently fitted out to be a barber shop but could also make a great single office or small retail space
- \* Total floor space of 31.5sqm
- \* Excellent Signage exposure facing Peel Street

Not familiar with Tamwo

Retail

FOR LEASE

31.5sqm