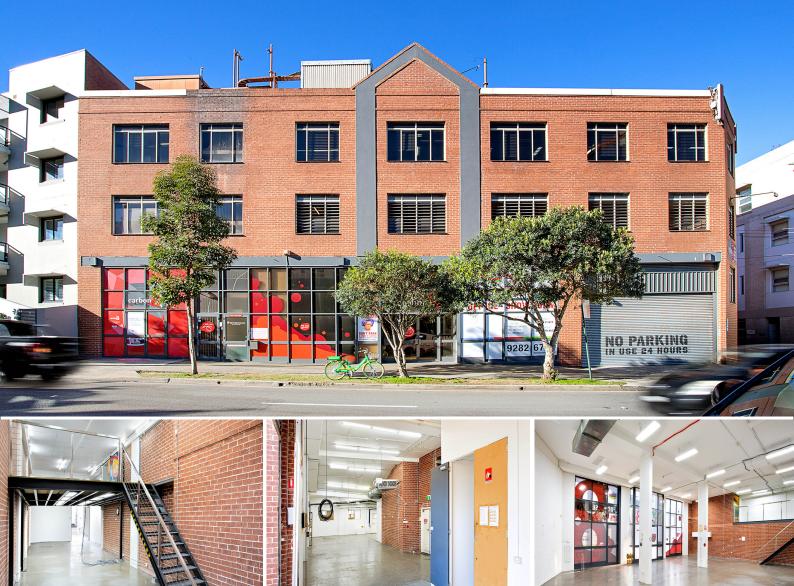

द्वितृषुnd Suite B/36-50 Wyndham Street, Alexandria NSW

## Ground Floor Commercial Suite With Loading dock + Roller Shutter !

Deans Property is proud to present this office / showroom located just 550m away from Redfern Station & minutes from the Australian Technology Park the new epicentre for technology in Sydney.

## Features include:

- Secure high profile commercial space on main road into city fringe
- Additional 35 sqm mezzanine (storage) available
- Signage rights (STCA) on building on major arterial to city
- Natural light with all office lighting converted to LED
- Flexible leasing options