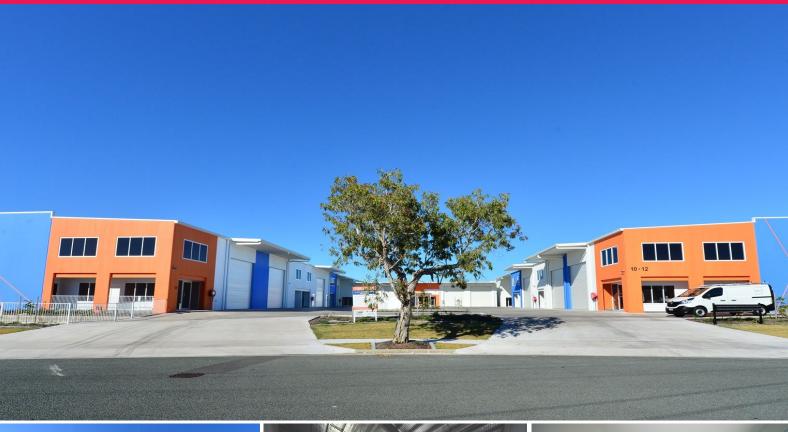

# Ray White.

Unit 1/10-12 Machinery Avenue, Warana QLD 4575

## **Modern Warehouse with Frontage**

High quality office warehouse of 181sq m (approx) ideally located in the Kawana industrial precinct.

- + High clearance warehouse of 6.5 metres (approx)
- + Container high roller door access
- + Two wide driveways and ample parking
- + 3 phase power and LED lighting
- + Includes offices with ample power and data points
- + Potential for mezza

Industrial FOR LEASE

181sqm