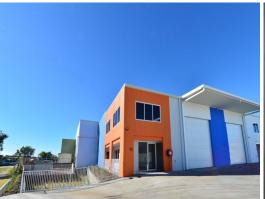

# Ray White.

Unit 1/10-12 Machinery Avenue, Warana QLD 4575

## **Modern Warehouse with Frontage**

High quality office warehouse of 181sq m (approx) ideally located in the Kawana industrial precinct.

- + High clearance warehouse of 6.5 metres (approx)
- + Container high roller door access
- + Two wide driveways and ample parking
- + 3 phase power and LED lighting
- + Includes offices with ample power and data points
- + Potential for mezza

Industrial FOR LEASE

181sqm