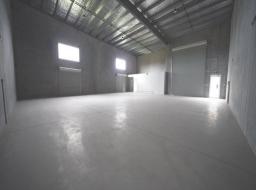

## **Modern Warehouse with Frontage**

High quality office warehouse of 181sq m (approx) ideally located in the Kawana industrial precinct.

- + High clearance warehouse of 6.5 metres (approx)
- + Container high roller door access
- + Two wide driveways and ample parking
- + 3 phase power and LED lighting
- + Includes offices with ample power and data points
- + Potential for mezza