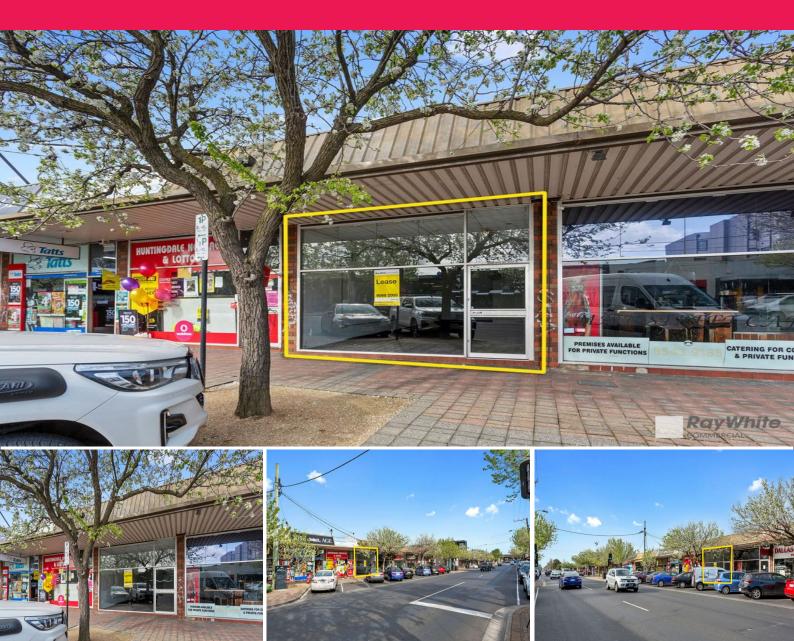

## Retail / Office Opportunity In the Heart of Huntingdale!

This property is offering great opportunity for your business being situated in the heart of Huntingdale's thriving shopping precinct offering great main road exposure!

• Total building area | 65m2 approx

• Large shop front • Open plan-layout • Heating/Cooling • Private toilet

• Suitable for a variety of uses (STCA)

• Commercial 1 Zone (C1Z)

Theo Karkanis | 0431 391 035 Joshua Colosimo | 0413 Retail

FOR LEASE

65sqm