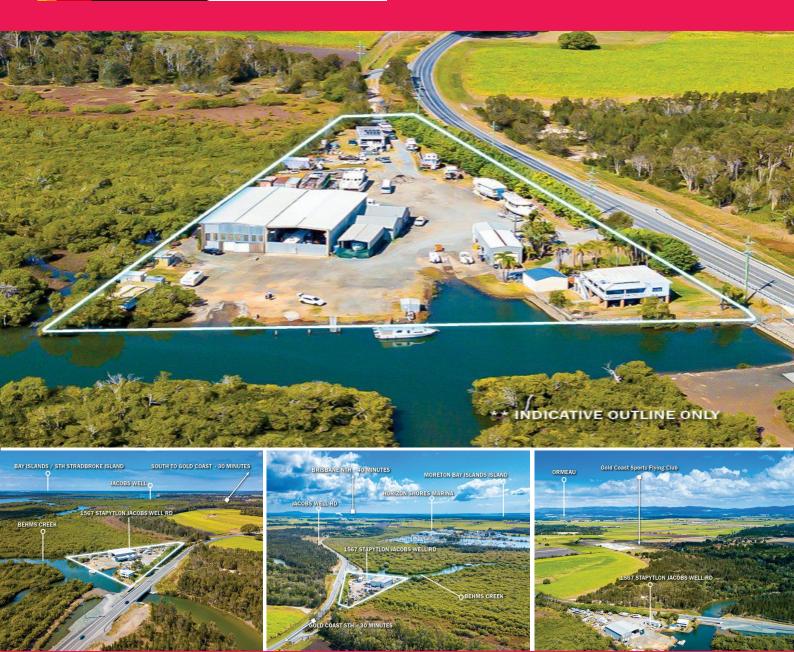

## LJ Hooker Commercial

1567 Stapylton Jacobs Well Road, Jacobs Well QLD 4208

## Marine Industry Zoned Facility With A Private Boat Ramp & Deep Water Creek Acces

The property is perfectly positioned to tap into Gold Coasts emerging high-value Marine industry production & manufacturing sector, Gold Coast City Marina some 20 minutes away via the nearby M1.

- \* No site cover limitations \* (STCA)
- \* Building height development to 15m \* (STCA)
- \* 2 Sheds with 8 metre clearance
- \* 15 Minutes to the M1

Industrial FOR SALE

600sqm