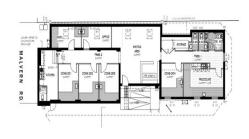

## **Medical Building in Outstanding Main Road Location**

• Total building area | 218m2 approx

• 5 Consulting rooms with dedicated Procedure room

• Large reception / waiting room • Staff & patient amenities • Ample On-site parking

220sqm