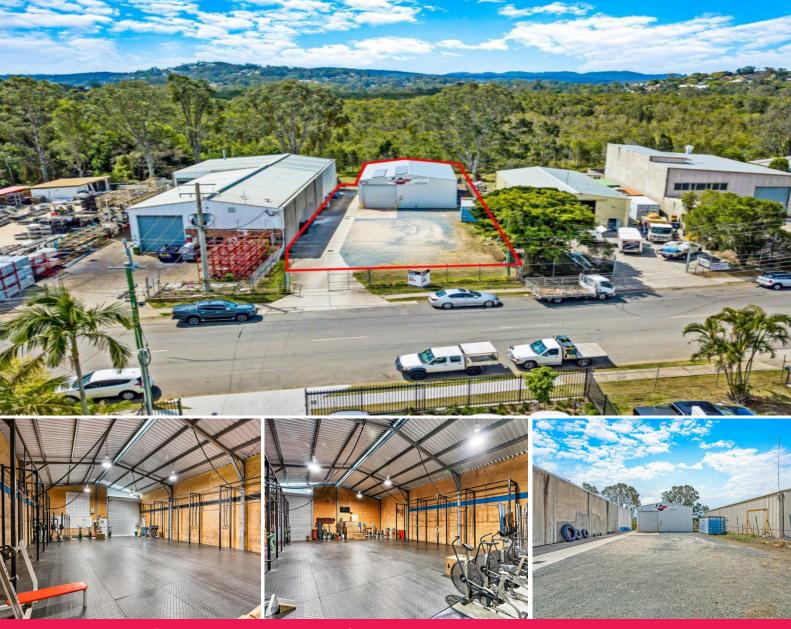

## Small 220sqm Shed On Industrial Land 1,207sqm

\* High clearance roller door warehouse/factory with direct semi access

- \* Medium Impact Industrial zoning
- \* Building at back of block providing excellent storage/parking

BUILDING AREA: 220 sqm TOTAL LAND AREA: 1,207 sqm

Location

Located approximately 29 kilometres south east of the Brisbane CBD in the Brisbane to Gold Coast corridor, this area

intersection with the Logan Motorway, this area is certainly exceptional for access. Companies like Amway, Westpac, DJ Builders, Spyder Displays, Advance Watches, & Tupperware, service both the Brisbane