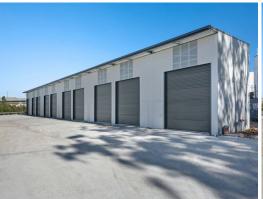

## Industrial Warehouse/Storage

Now Selling, 14 new industrial warehouse/storage units with building areas ranging from 45sqm to 60sqm (approx.).....

## Features Include:

- ? Secure concrete tilt panel construction to side and rear walls, with colourbond metal to the facade.
- ? Six metre clearance to the eaves (approx.)
- ? Single roller door access 4.8 metres high x 4.0 metres wide (approx.).
- ? Toilet and sink facilities can be provided at an additional cost
- ? Three phase power can be provided at an additional cost
- ? Ideal location with excellent access to the M1 Pacific Motorway, New England