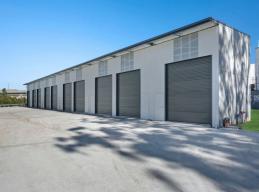

## Industrial Warehouse/Storage

Now Selling, 14 new industrial warehouse/storage units with building areas ranging from 45sqm to 60sqm (approx.).....

## Features Include:

- ? Secure concrete tilt panel construction to side and rear walls, with colourbond metal to the facade.
- ? Six metre clearance to the eaves (approx.)
- ? Single roller door access 4.8 metres high x 4.0 metres wide (approx.).
- ? Toilet and sink facilities can be provided at an additional cost
- ? Three phase power can be provided at an additional cost
- ? Ideal location with excellent access to the M1 Pacific Motorway, New England