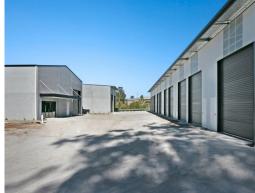

## Industrial Warehouse/Storage

Now Selling, 14 new industrial warehouse/storage units with building areas ranging from 45sqm to 60sqm (approx.).....

## Features Include:

- ? Secure concrete tilt panel construction to side and rear walls, with colourbond metal to the facade.
- ? Six metre clearance to the eaves (approx.)
- ? Single roller door access 4.8 metres high x 4.0 metres wide (approx.).
- ? Toilet and sink facilities can be provided at an additional cost
- ? Three phase power can be provided at an additional cost
- ? Ideal location with excellent access to the M1 Pacific Motorway, New England