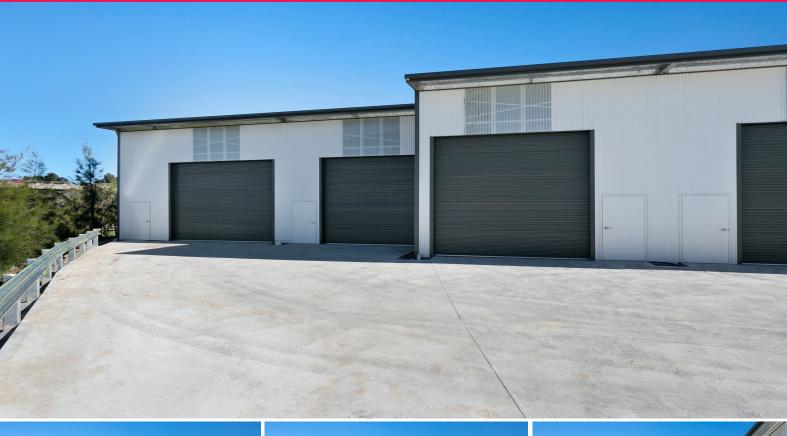

## Industrial Warehouse/Storage

Now Selling, 14 new industrial warehouse/storage units with building areas ranging from 45sqm to 60sqm (approx.).....

## Features Include:

- ? Secure concrete tilt panel construction to side and rear walls, with colourbond metal to the facade.
- ? Six metre clearance to the eaves (approx.)
- ? Single roller door access 4.8 metres high x 4.0 metres wide (approx.).
- ? Toilet and sink facilities can be provided at an additional cost
- ? Three phase power can be provided at an additional cost
- ? Ideal location with excellent access to the M1 Pacific Motorway, New England