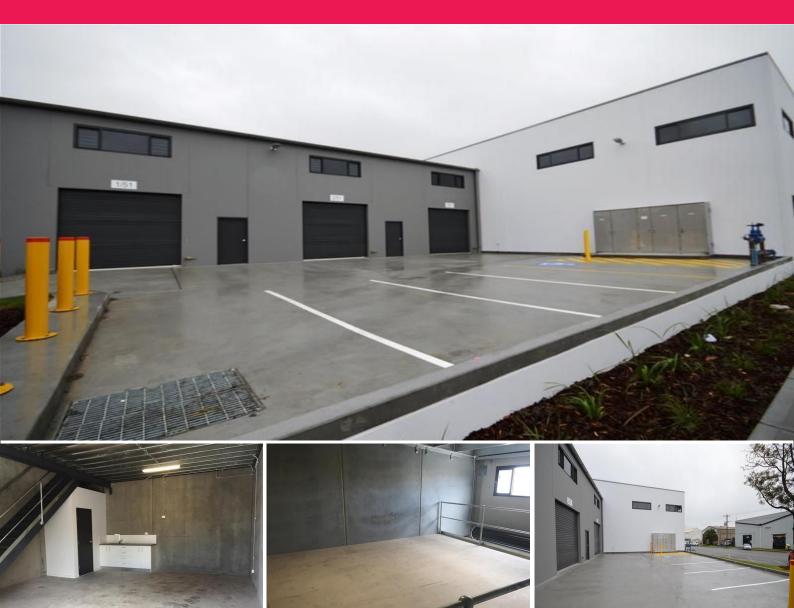

## **Brand New City-Side Warehouse**

This street facing warehouse is conveniently located just off the industrial highway allowing for easy access to Newcastle and the Hunter Valley.

- \* Warehouse 49m2 (approx)
- \* Mezzanine 30m2 (approx)
- \* Two (2) onsite carparks included
- \* Auto roller door with three (3) metre clearance
- \* NBN Equipped

Well positioned on the outer edge of this complex allowing for easy access and exposure.

Industrial FOR LEASE

79sqm