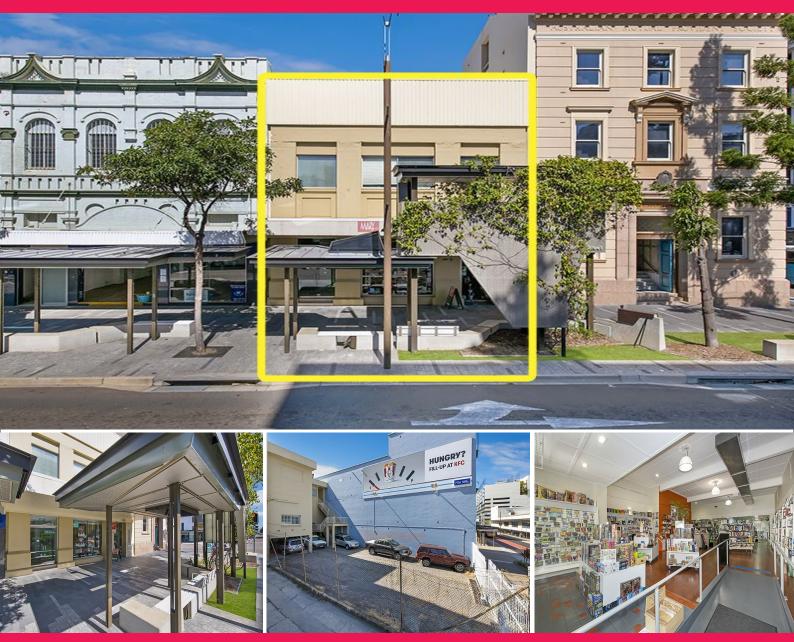

## Multi tenanted CBD Investment or owner occupier with on site parking

This immaculately maintained two-story building is located in Townsville's main street, opposite the new Woolworths & City Arcade development. The Townsville CBD Super Stadium is under construction only 300 metres away and the new Townsville Bus & transport hub has been completed in Ogden Street to the rear of this property.

The ground floor tenancy of 267 sqm is leased to Mary Who bookshop which is a well known and longstanding local institution in the book world and a licensed ABC retailer.

The first-floor professional office tenancy of 277 sqm is leased to a national environmental engineering firm All