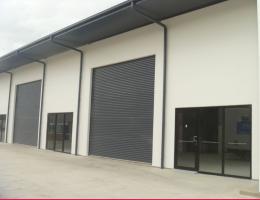

# 120 sqm Warehouse Close To Maritime Precinct

"As new" warehouse ideally located near the Cook/Aumuller Street intersection.

- \* Clear span
- \* Tilt panel construction
- \* Insulated ceiling
- \* Electronic high roller door access
- \* 3 phase power
- \* High bay lighting
- \* Open plan with 7 metre high clearance
- \* Shared driveway and hard stand area
- \* On site car parking and shared toilets