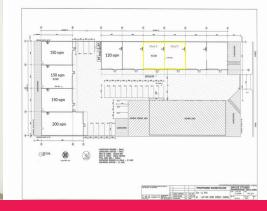

# 120 sqm Warehouse Close To Maritime Precinct

"As new" warehouse ideally located near the Cook/Aumuller Street intersection.

- \* Clear span
- \* Tilt panel construction
- \* Insulated ceiling
- \* Electronic high roller door access
- \* 3 phase power
- \* High bay lighting
- \* Open plan with 7 metre high clearance
- \* Shared driveway and hard stand area
- \* On site car parking and shared toilets

Contact: Agents Janice

Industrial FOR LEASE

120sqm