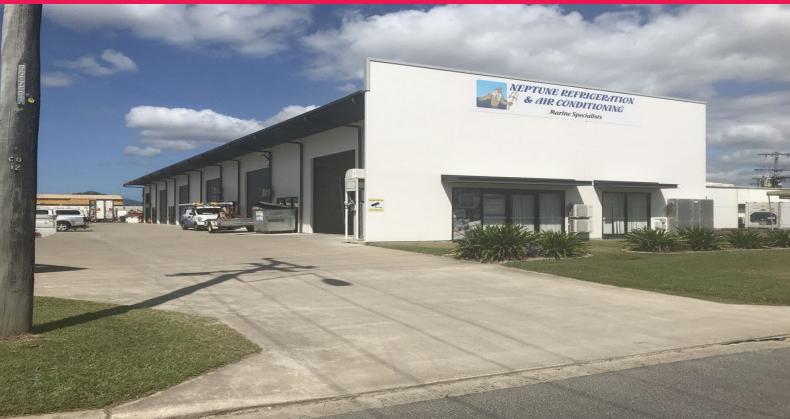

## Ray White.

6/93-95 Cook Street, Portsmith QLD 4870

# 120 sqm Warehouse Close To Maritime Precinct

"As new" warehouse ideally located near the Cook/Aumuller Street intersection.

- \* Clear span
- \* Tilt panel construction
- \* Insulated ceiling
- \* Electronic high roller door access
- \* 3 phase power
- \* High bay lighting
- \* Open plan with 7 metre high clearance
- \* Shared driveway and hard stand area
- \* On site car parking and shared toilets