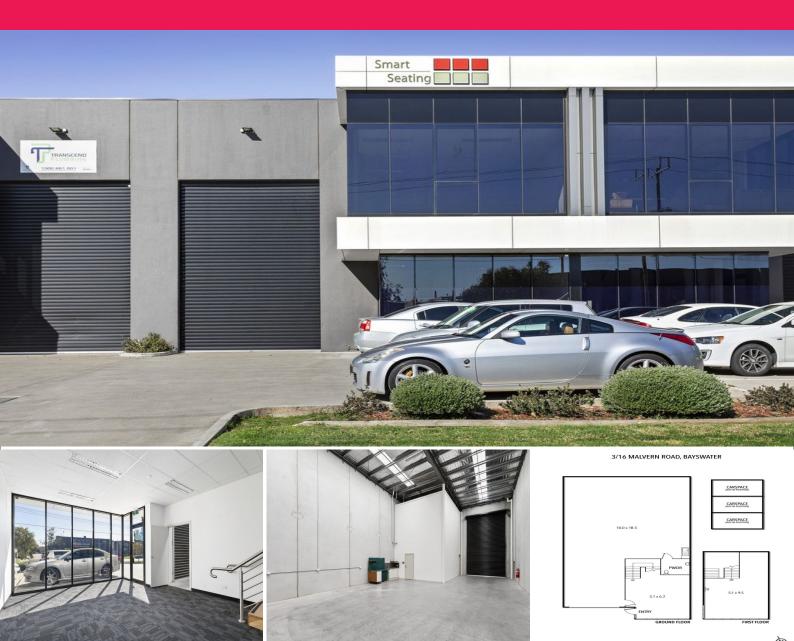

#### **Must Be Leased!**

This high class industrial offering presents a rare chance to secure a recently constructed, street front, high clearance premises in a cutting edge industrial complex. The property features modern office and ground floor showroom/reception amenities with abundant natural light and a perfect warehouse sized component perfectly designed to suit a wide range of prospective occupants.

• Building area | 240m2 approximately • Office & reception/showroom areas • Kitchenette & toilet amenities

• 3 onsite car parks

Industrial FOR LEASE

240sqm