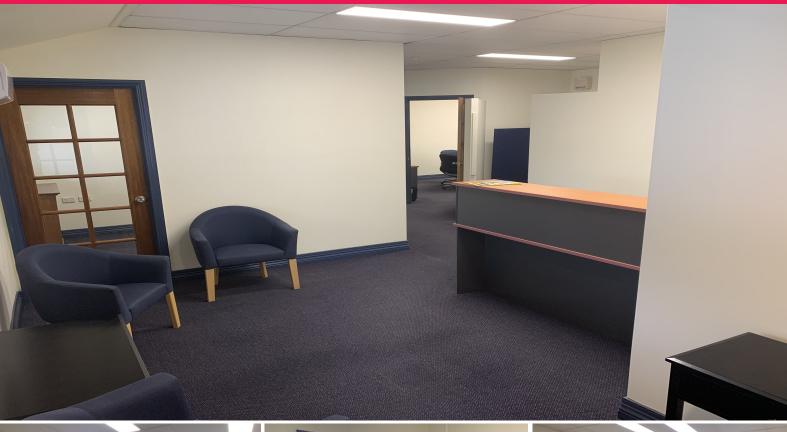

## 124sqm\* Professional Office With Premium Fit Out In Westcourt

- ? 124sqm\* of professional office suite includes fit out
- ? Four offices with eight work stations
- ? Large boardroom with media capabilities
- ? Reception and waiting area
- ? Unisex bathroom
- ? Kitchen/lunchroom
- ? Two undercover car parks
- ? Fully air conditioned
- ? Pylon signage with up to 40,000 vehicles passing by daily
- \*Approximately