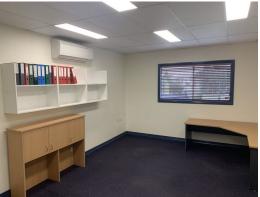

## 124sqm\* Professional Office With Premium Fit Out In Westcourt

- ? 124sqm\* of professional office suite includes fit out
- ? Four offices with eight work stations
- ? Large boardroom with media capabilities
- ? Reception and waiting area
- ? Unisex bathroom
- ? Kitchen/lunchroom
- ? Two undercover car parks
- ? Fully air conditioned
- ? Pylon signage with up to 40,000 vehicles passing by daily
- \*Approximately