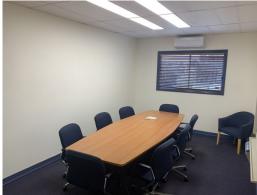

## 124sqm\* Professional Office With Premium Fit Out In Westcourt

- ? 124sqm\* of professional office suite includes fit out
- ? Four offices with eight work stations
- ? Large boardroom with media capabilities
- ? Reception and waiting area
- ? Unisex bathroom
- ? Kitchen/lunchroom
- ? Two undercover car parks
- ? Fully air conditioned
- ? Pylon signage with up to 40,000 vehicles passing by daily
- \*Approximately