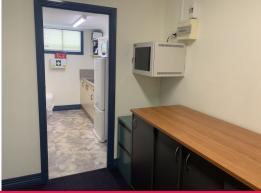

## 124sqm\* Professional Office With Premium Fit Out In Westcourt

- ? 124sqm\* of professional office suite includes fit out
- ? Four offices with eight work stations
- ? Large boardroom with media capabilities
- ? Reception and waiting area
- ? Unisex bathroom
- ? Kitchen/lunchroom
- ? Two undercover car parks
- ? Fully air conditioned
- ? Pylon signage with up to 40,000 vehicles passing by daily
- \*Approximately