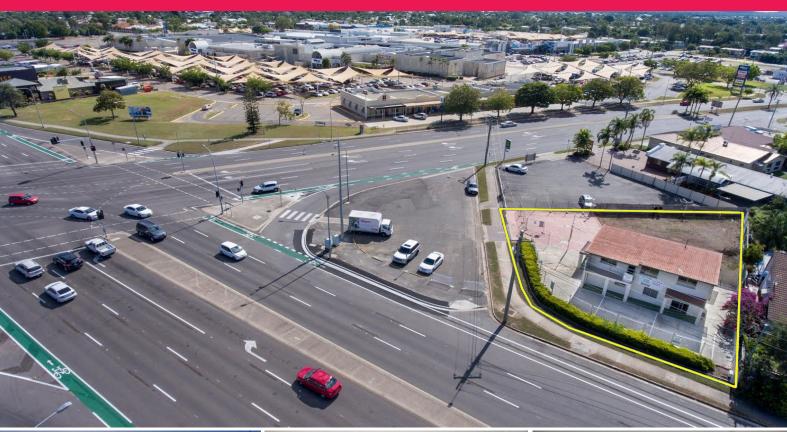

719 Ross River Road, Kirwan QLD 4817

## **Approved Medical Premises on Busy Intersection**

This freestanding building of 210 square metres has long operated as a medical centre. The opportunity now exists for another medico, allied health professional or office user to secure this highly exposed commercial property.

The current fit out includes 5 consulting rooms/offices, reception & waiting area, disabled amenities and on site parking.

For more information, please contact Ray White Commercial Townsville.

Healthcare FOR LEASE