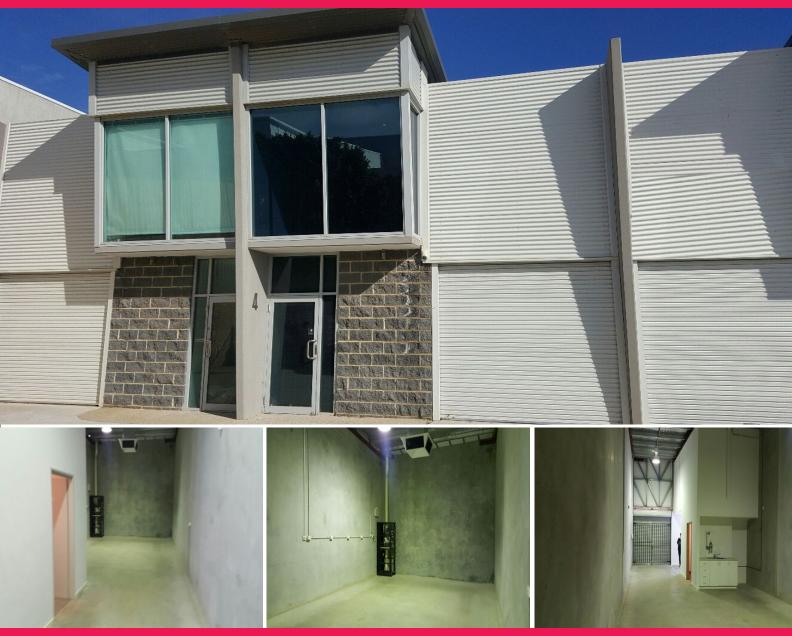

# **TIDY WAREHOUSE WITH OFFICE**

Join a growing commercial and residential area in Perth's northern suburbs, quick access to the Mitchell Freeway & Marmion Avenue. Close proximity to Bunnings warehouse, major retailers and Ocean Keys Shopping Centre.

Property Features:

- > 105sqm strata area
- > 90sqm warehouse\*
- > 15sqm first floor office\*
- > Air conditioned office & warehouse
- > Three phase to switchboard
- > Single phase outlets
- > Alarm
- > Kitchenette and toil

Industrial FOR SALE \$290,000 (no GST) 105sqm