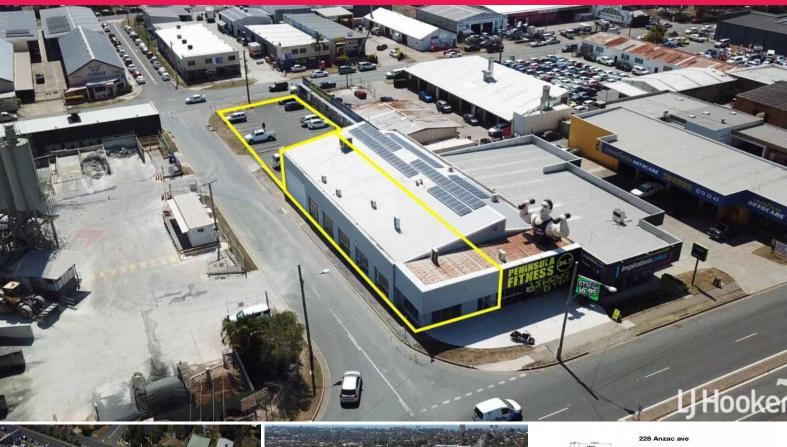

228 Anzac Avenue, Kippa-ring QLD 4021

## MAIN ROAD EXPOSURE/HUGE ADVERTISING CANVAS/FULLY RENOVATED SHOWROOM

560 sqm, fully refurbished showroom on a large site with ample car spaces.

Over 50 meters of main road exposed advertising space.

Side and Rear access with large loading areas.

Fully air-conditioned show room

Main road Pylon Signage

This commercial building will suit a wide variety of business.

The owner is highly motivated to assist his next tenants in a set up for a long-term lease at this fantastic location.