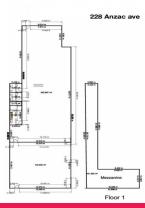

228 Anzac Avenue, Kippa-ring QLD 4021

## MAIN ROAD EXPOSURE/HUGE ADVERTISING CANVAS/FULLY RENOVATED SHOWROOM

560 sqm, fully refurbished showroom on a large site with ample car spaces.

Over 50 meters of main road exposed advertising space.

Side and Rear access with large loading areas.

This is a huge opportun

Industrial FOR LEASE

561sqm

**Danny Mailer** 

0439 710 862

dmailer@ljhookerredcliffe.com.au