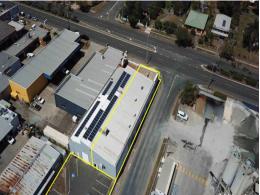

228 Anzac Avenue, Kippa-ring QLD 4021

## MAIN ROAD EXPOSURE/HUGE ADVERTISING CANVAS/FULLY RENOVATED SHOWROOM

560 sqm, fully refurbished showroom on a large site with ample car spaces.

Over 50 meters of main road exposed advertising space.

Side and Rear access with large loading areas.