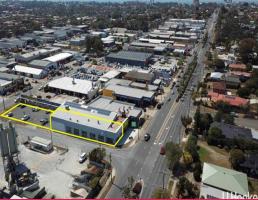

228 Anzac Avenue, Kippa-ring QLD 4021

## MAIN ROAD EXPOSURE/HUGE ADVERTISING CANVAS/FULLY RENOVATED SHOWROOM

560 sqm, fully refurbished showroom on a large site with ample car spaces.

Over 50 meters of main road exposed advertising space.

Side and Rear access with large loading areas.