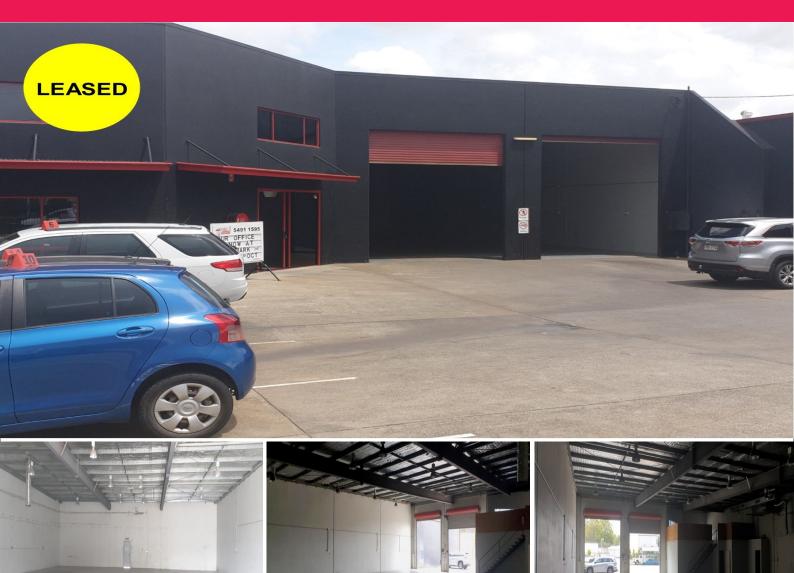

## 4 Newing Way, Caloundra West QLD 4551

## **Clear Span Warehouse For Lease Caloundra West**

Prime location in Caloundra West with ease of access to Caloundra Way, Caloundra CBD and short drive to the Bruce Highway.

- Ground floor: 550m2\*
- Mezzanine area: 60m2\*
- Outgoings \$6,000/pa\*
- Air-conditioned warehouse & office areas

×p

- Reception and separate office
- Male and Female Toilets
- Lunchroom with kitchenette
- Electric security entrance gate
- 2 x 4.5m high electric roller doors\*
- 14 x onsite car parks
- Insulated ceilings t

Industrial FOR LEASE

610sqm