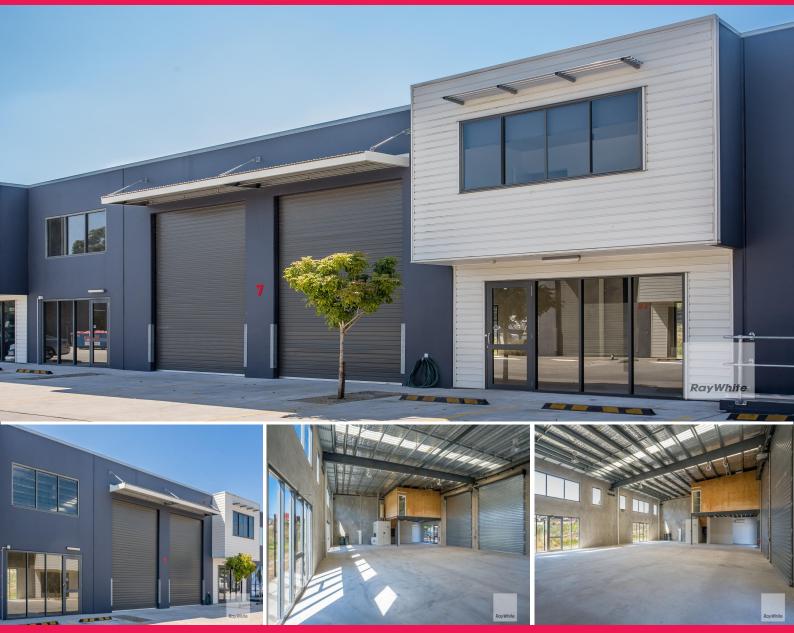

## 7/116 Lipscombe Road, Deception Bay QLD 4508

## **Quality Industrial Unit with 2 Roller Door Access**

Ray White Commercial Northern Corridor Group is pleased to offer 7/116 Lipscombe Road, Deception Bay for Lease.

## FEATURES:

- 340m2\* Industrial warehouse & office
- 300m2\* of clear span warehouse
- 40m2\* air-conditioned office space
- 2 x high bay electric roller doors
- 2 x front glass door entrances
- 2 x rear glass door access
- 3 phase power throughout
- Good natural lighting
- Secure gated complex