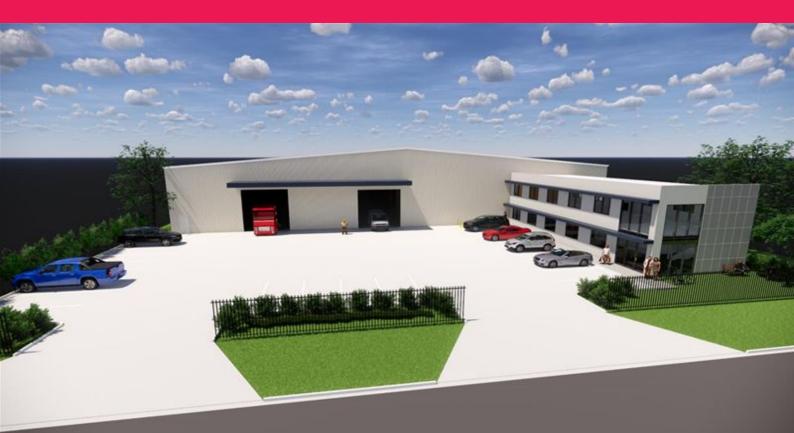

## **New Warehouse Facility With Offices**

## Building Area: 3,194m2(approx)

Soon to be under construction and due to be completed in Mid 2020 is this Industrial facility suitable for warehousing or as a workshop.

Key features include:

- \* Warehouse of approximately 2,834m2
- \* Offices over two levels of 360m2 (approx)
- \* Dual driveway for vehicle ingress & egress
- \* 2 x 5 metre(w) by 4.8 metre(h) roller doors to warehouse
- \* Security gated complex
- \* 22 Onsite car spaces