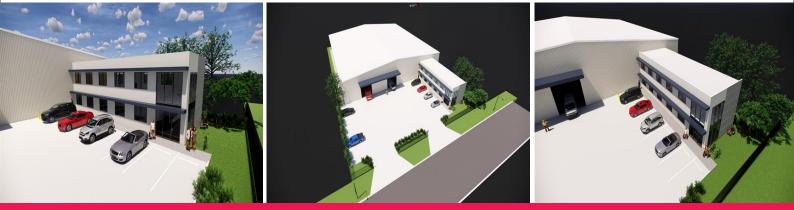

## **New Warehouse Facility With Offices**

## Building Area: 3,194m2(approx)

Soon to be under construction and due to be completed in Mid 2020 is this Industrial facility suitable for warehousing or as a workshop.

Key features include:

- \* Warehouse of approximately 2,834m2
- \* Offices over two levels of 360m2 (approx)
- \* Dual driveway for vehicle ingress & egress
- \* 2 x 5 metre(w) by 4.8 metre(h) roller doors to warehouse
- \* Security gated complex
- \* 22 Onsite car spaces