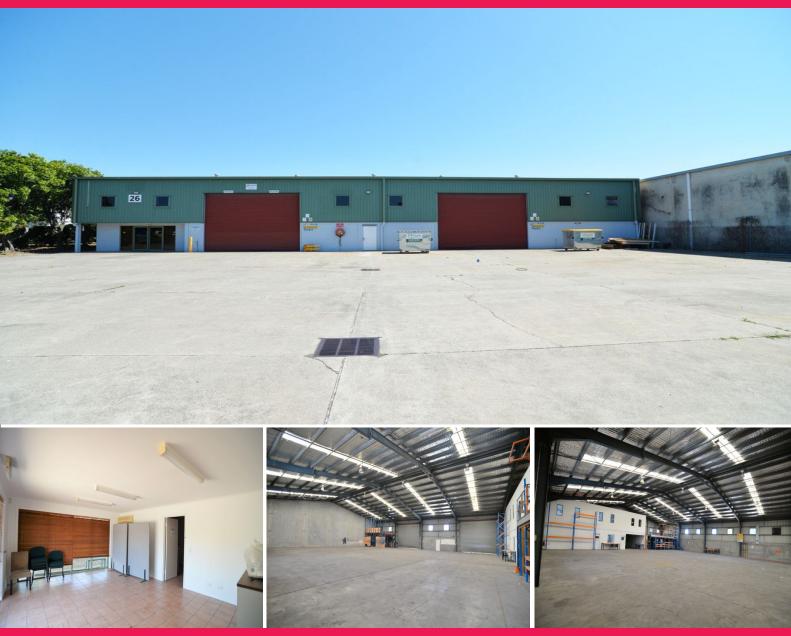

4 Trade Street, Lytton QLD 4178

## 1,172sqm\* Freestanding Warehouse With Container Set Down Ability

- \*977sqm\* Clear span warehouse with great natural light
- \*195sqm\* Air conditioned office over 2 levels
- \*Additional 91sqm\* mezzanine storage area
- \*Generous entry reception area, open plan office and large board/ meeting rooms
- \*Dual container height electric roller doors approximately 6m wide
- \*3 Phase power with multiple points in warehouse
- \*Male and female amenities with a shower
- \*Ample on site parking, and container set down area
- \*Corner location offering great truck access

Industrial

FOR LEASE

1172sqm