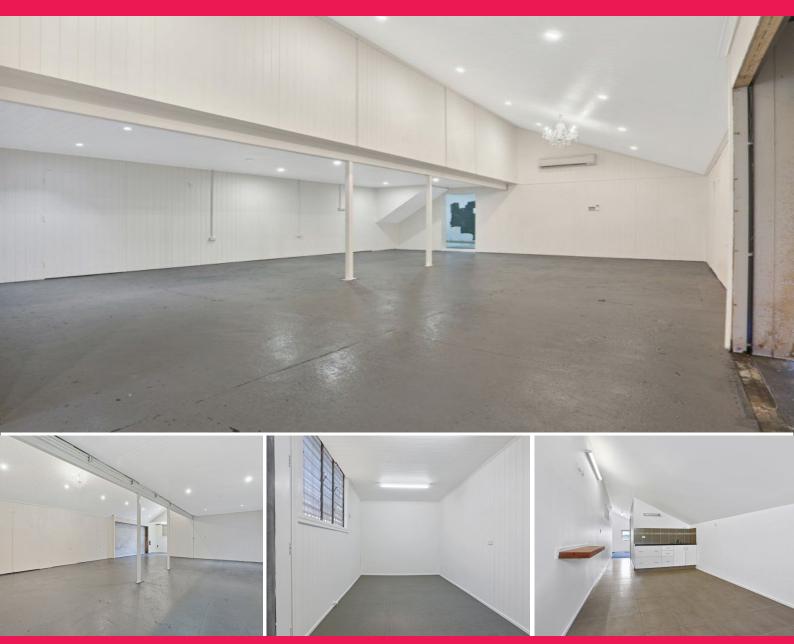

## 189sqm Showroom/Office/Warehouse.

- \* 146sqm ground floor front showroom with rear warehouse.
- \* Clear span warehouse area with roller door to rear outdoor storage. Hardstand concrete courtyard of 47sqm exclusive use
- \* 43sqm Mezzanine office with kitchen, and bathroom with shower
- \* Single entry into front office, roller door and glass sliding door into showroom area.
- \* Split system air con throughout. VJ Walls & painted concrete floors.
- \* Situated on popular Chrome Street off Evans Road.
- \* A character building in a historic location but without the usual restrictions

SHOWROOM/WAREHOUSE: 146 sqm

MEZZANINE OFFICE: 43 sq

Industrial

FOR LEASE

236sqm