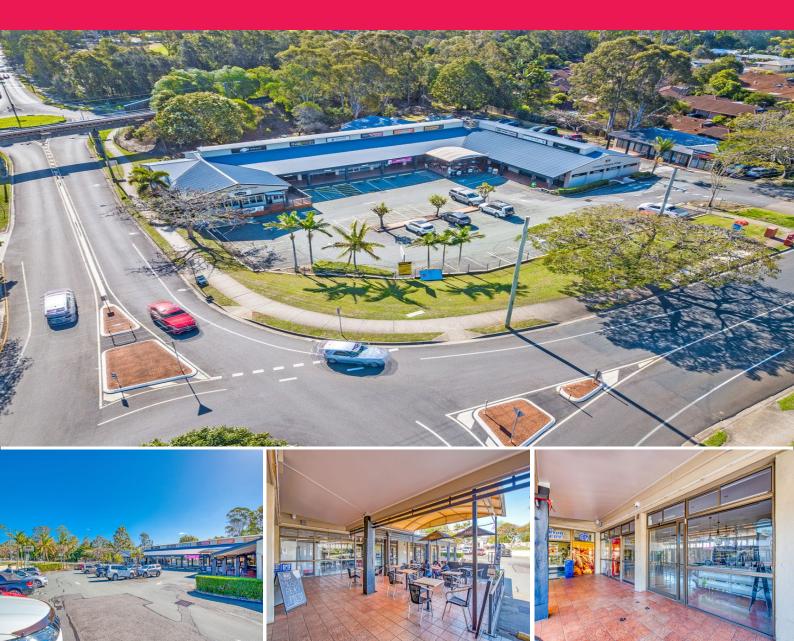

## 116 Wellington Street, Ormiston QLD 4160

## Calling all Convenience, Retail, Medical & Professional Service Tenants

Raine and Horne Commercial are proud to offer to the market exclusively this fantastic opportunity to anchor an established suburban retail centre. There are five different tenancies/ layouts available for lease only short walk to Ormiston Train Station

## Tenancy 1

- \* 3 possible tenancy configurations available 82sqm, 154sqm or 236sqm
- \* Cold & Freezer fridge display
- \* Clear span retail space
- \* Counter display and service areas
- \* Rear storage and delivery area
- \* Short walk to Train S