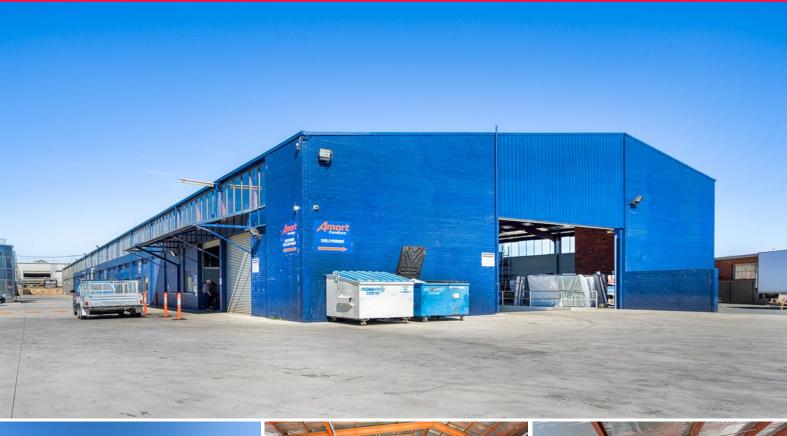

## 39 Collie Street, Fyshwick ACT 2609

## **Quality High Clearance Warehouse**

Fyshwick is the premier commercial and industrial region in Canberra's east, facilitating goods and services along with a strong retail mix.

The warehouse is approximately 2,666sqm; Currently occupied by Amart Furniture, there is an opportunity to sublease 1,000sqm - 1,200sqm depending on requirement.

Key Features: Large warehouse Multiple roller doors Clear span warehouse Loading dock Kitchenette facilities Industrial FOR LEASE \$166sqm + GST