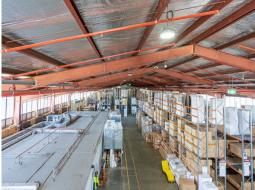

## **Quality High Clearance Warehouse**

Fyshwick is the premier commercial and industrial region in Canberra's east, facilitating goods and services along with a strong retail mix.

The warehouse is approximately 2,666sqm; Currently occupied by Amart Furniture, there is an opportunity to sublease 1,000sqm - 1,200sqm depending on requirement.

Key Features: Large warehouse Multiple roller doors Clear span warehouse Loading dock Kitchenette facilities Industrial FOR LEASE \$166sqm + GST