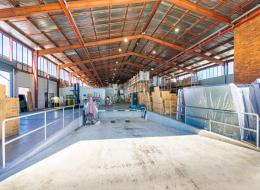

## **Quality High Clearance Warehouse**

Fyshwick is the premier commercial and industrial region in Canberra's east, facilitating goods and services along with a strong retail mix.

The warehouse is approximately 2,666sqm; Currently occupied by Amart Furniture, there is an opportunity to sublease 1,000sqm - 1,200sqm depending on requirement.

Key Features: Large warehouse Multiple roller doors Clear span warehouse Loading dock Kitchenette facilities Industrial FOR LEASE \$166sqm + GST