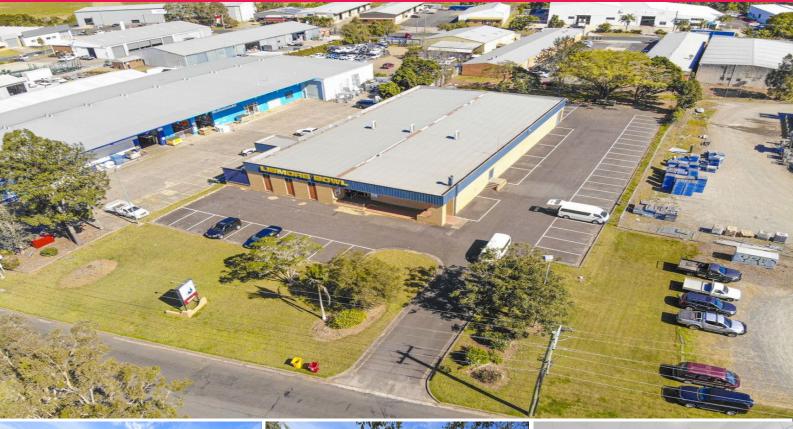

## **SECURE TENANTED INVESTMENT | 8 - 9% Return**

Situated on just under 5000m2 of land and with prime highway exposure, this property is a fantastic investment opportunity with future development potential in the heart of Lismore's industrial/retail precinct.

Property features include:

- 1360m2\* of net lettable area
- Annual net income approx \$127,056
- Zoned B6 Enterprise Corridor
- 100% Freehold building with ample car parking
- Land size 4,985m2\*
- Long-standing tenant of over ten years