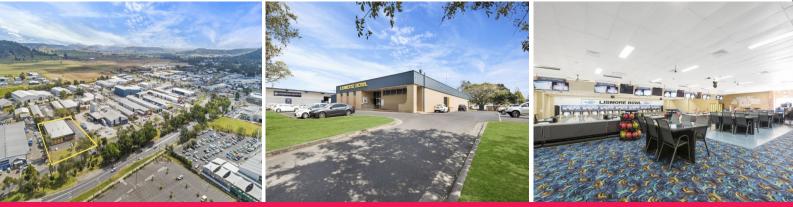

## **SECURE TENANTED INVESTMENT | 8 - 9% Return**

Situated on just under 5000m2 of land and with prime highway exposure, this property is a fantastic investment opportunity with future development potential in the heart of Lismore's industrial/retail precinct.

Property features include:

- 1360m2\* of net lettable area
- Annual net income approx \$127,056
- Zoned B6 Enterprise Corridor
- 100% Freehold building with ample car parking
- Land size 4,985m2\*
- Long-standing tenant of over ten years