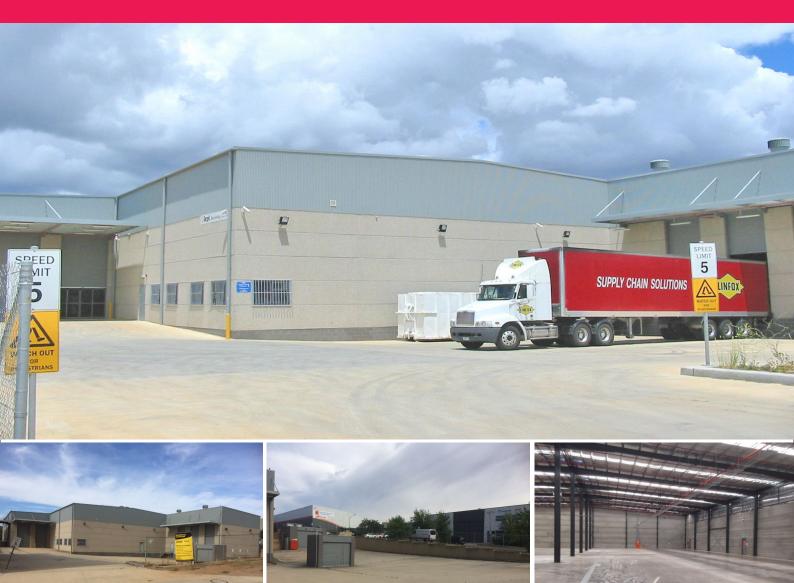

## Modern Warehouse Facility to be sold Vacant Possession

This property is a stand alone, modern warehouse facility with a total NLA of 2,594m2. The block is approximately 4,834m2 with 21 dedicated on site car parks. The building is of a modern contemporary design and configured into clear span warehouse of 2,514.90m2, 3 x loading docks and providing an office area of 80.54m2. The building is a mix of steel frame, metal roof, tilt up panel and concrete construction. The property is to be sold vacant possession.