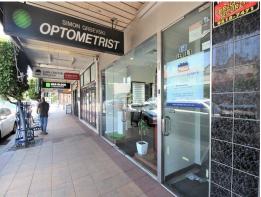

## FIRST FLOOR OFFICE WITH MAIN ROAD EXPOSURE! - LEASE INCENTIVES ON OFFER

Gunning Real Estate is pleased to present this first floor office for lease. Located on the busy Princes Hwy, the property is located only 250m from Rockdale train station and 100m from public car park. It is also surrounded by blue chip tenants including H&R Block, St George Bank, and Commonwealth Bank.

The property features a spacious open-plan area and 3 partitioned rooms. Own male & female toilets and kitchenette are available.

Landlord can provide lease incentives. Inspections are encouraged.

- Own M&F toilets + kit