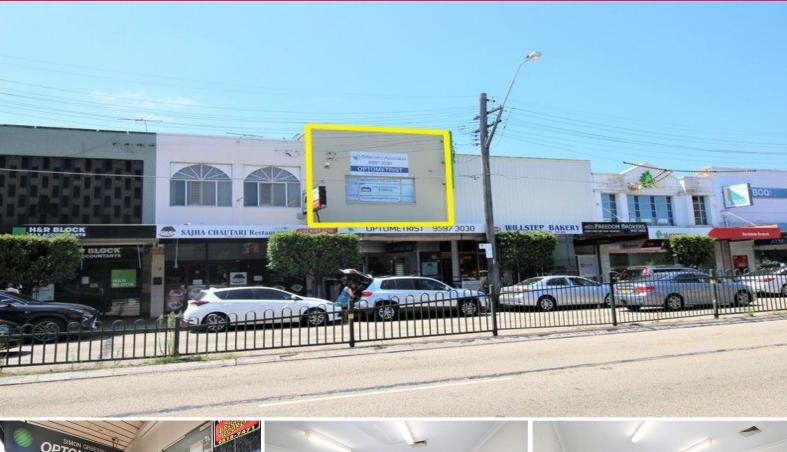

## FIRST FLOOR OFFICE WITH MAIN ROAD EXPOSURE! - LEASE INCENTIVES ON OFFER

Gunning Real Estate is pleased to present this first floor office for lease. Located on the busy Princes Hwy, the property is located only 250m from Rockdale train station and 100m from public car park. It is also surrounded by blue chip tenants including H&R Block, St George Bank, and Commonwealth Bank.

The property features a spacious open-plan area and 3 partitioned rooms. Own male & female toilets and kitchenette are available.

Landlord can provide lease incentives. Inspections are encouraged.

- Own M&F toilets + kit