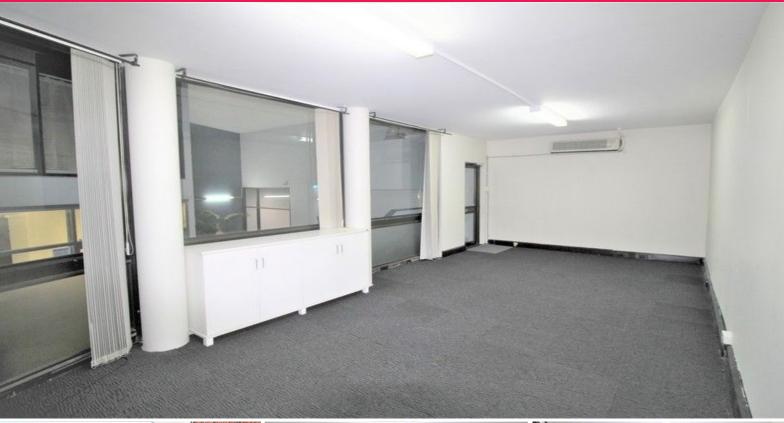

The office features an open-plan layout with fresh paint, commercial carpet and windows. Common kitchenette and toilets are available.

#### **KEY FEATURES:**

- Internal area: 30sqm
- Ample street parking nearby
- Common kitchenette &

Offices

FOR LEASE

30sqm