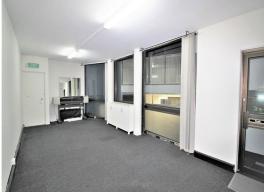

The office features an open-plan layout with fresh paint, commercial carpet and windows. Common kitchenette and toilets are available.

#### **KEY FEATURES:**

- Internal area: 30sqm
- Ample street parking nearby
- Common kitchenette &

Offices

FOR LEASE

30sqm