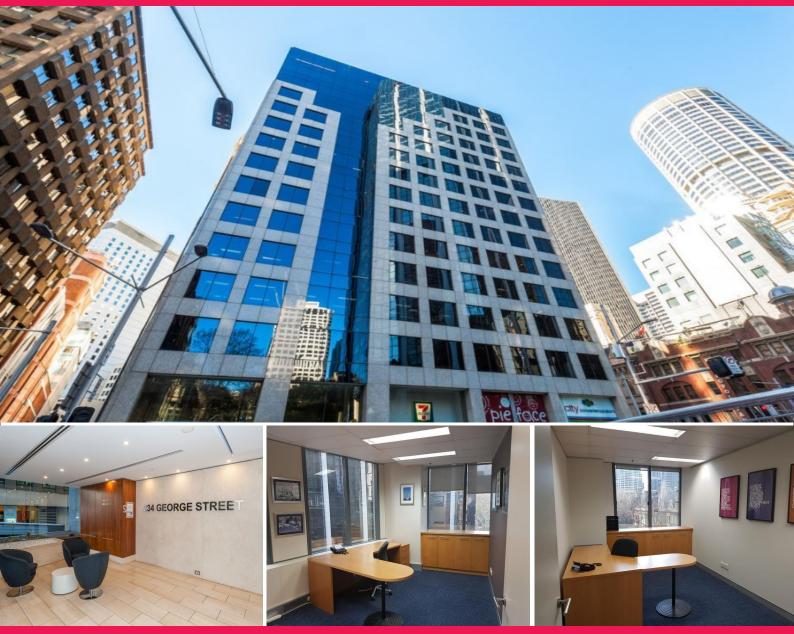

## LEASED - 6/234 George Street

234 George Street is located at the intersection of George Street and Bridge Streets in Sydney's Northern CBD. It's a modern 14 storey office building with glass curtain facade situated close walking distance to both Wynyard & Circular Quay.

- Fitted and furnished tenancy
- Reception/waiting area, 2 main offices & open plan with 6 workstations
- Bright corner office suite with natural light from 2 sides
- Sublease/assignment to 30 April, 2022