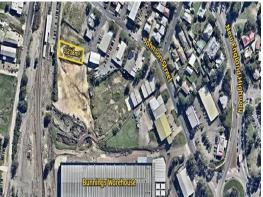

## **Vacant Land Near Bunnings**

Land Area: 1,218m2 (Approx)

Located in Johnson Street, Maitland, is this vacant commercial lot of approximately 1,218m is. This location provides easy access to the New England Highway and backs onto Bunnings Warehouse.

Positioned perfectly for businesses who need the convenience of services in Maitland's CBD and access to arterial roads to service most of the Hunter Valley.

Call today for details.

Development FOR SALE \$225,000 + GST