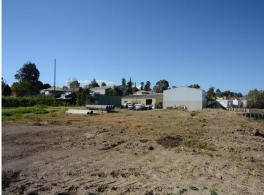

## **Vacant Land Near Bunnings**

Land Area: 1,218m2 (Approx)

Located in Johnson Street, Maitland, is this vacant commercial lot of approximately 1,218m is. This location provides easy access to the New England Highway and backs onto Bunnings Warehouse.

Positioned perfectly for businesses who need the convenience of services in Maitland's CBD and access to arterial roads to service most of the Hunter Valley.

Call today for details.

Development FOR SALE \$225,000 + GST