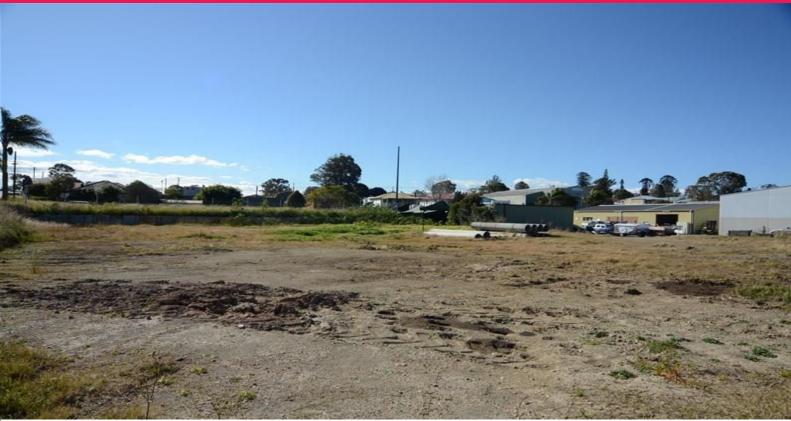

## **Vacant Land Near Bunnings**

Land Area: 1,218m2 (Approx)

Located in Johnson Street, Maitland, is this vacant commercial lot of approximately 1,218m is. This location provides easy access to the New England Highway and backs onto Bunnings Warehouse.

Positioned perfectly for businesses who need the convenience of services in Maitland's CBD and access to arterial roads to service most of the Hunter Valley.

Call today for details.

Development FOR SALE \$225,000 + GST