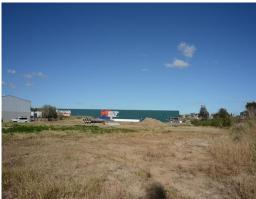

## **Vacant Land Near Bunnings**

Land Area: 1,218m2 (Approx)

Located in Johnson Street, Maitland, is this vacant commercial lot of approximately 1,218m is. This location provides easy access to the New England Highway and backs onto Bunnings Warehouse.

Positioned perfectly for businesses who need the convenience of services in Maitland's CBD and access to arterial roads to service most of the Hunter Valley.

Call today for details.

Development FOR SALE \$225,000 + GST