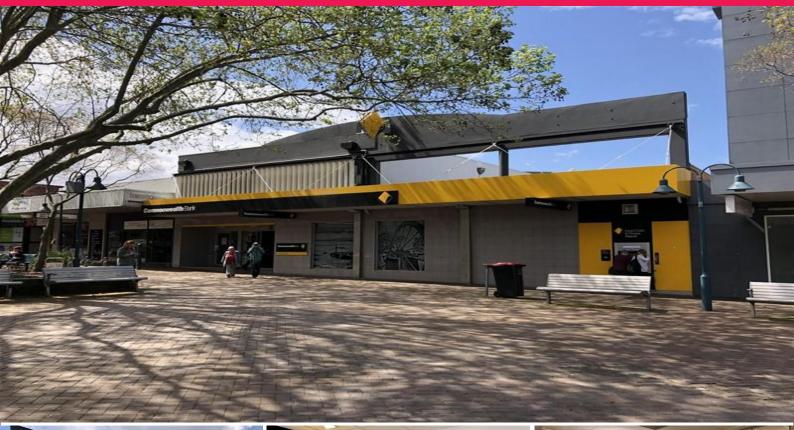

## 216-218 Pacific Highway, Charlestown NSW 2290

## **Multi-tenanted Investment - Charlestown CBA**

Building Area: 1,017.60m2 (approx) - Land Area: 923.30m2 (approx)

This property occupies an amazing position within metres of the massive Charlestown Square Shopping Centre and is even closer to the Hilltop Plaza Shopping Centre. With high visibility to the Pacific Highway and relaxed pedestrian access off the Hilltop Plaza Mall this building is in a prime position. It also includes:

Suite 1 - Commonwealth Bank Australia as a major tenant Suite 2 - Beyond Business Solutions Suite 3 - In-Touch Media B(3) Commercial Core Zone Net Income: \$223,074pa

This is a strategic investment that provides for solid rental income over the next few years and with it's (30)