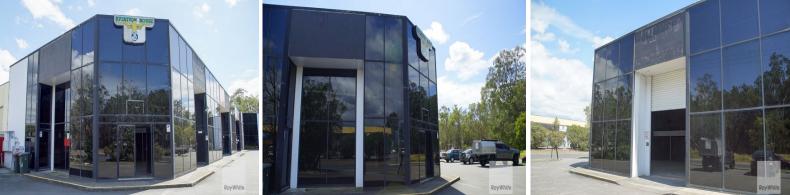

## FEATURES:

- 194m2\* Industrial warehouse
- Air-conditioned office/reception area with front entrance
- High bay electric roller door
- 3 phase power
- Shower & toilet facilities
- Kitchenette on mezzanine & ground floor
- Full glass frontage
- Located on the corner

Industrial FOR SALE

194sqm