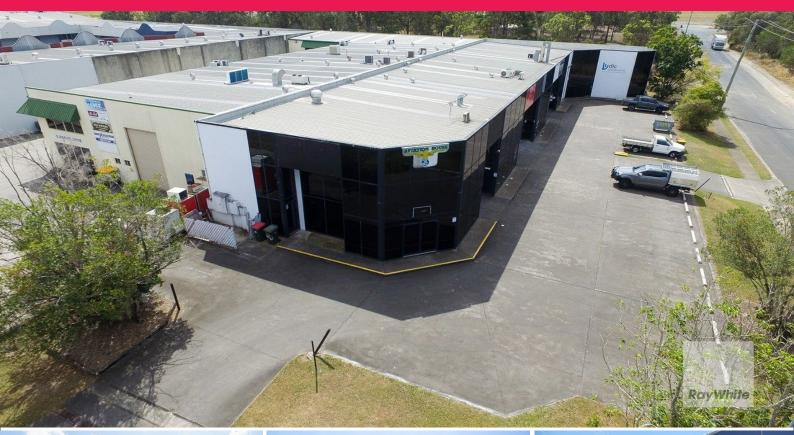

## 1/1 Lear Jet Drive, Caboolture QLD 4510

## **Industrial Strata Unit**

Ray White Commercial Northern Corridor Group are pleased to offer 1/1 Lear Jet Drive, Caboolture for sale via Auction on Thursday 24th October 2019 at 10:30am.

## FEATURES:

- 194m2\* Industrial warehouse
- Air-conditioned office/reception area with front entrance
- High bay electric roller door
- 3 phase power
- Shower & toilet facilities
- Kitchenette on mezzanine & ground floor
- Full glass frontage
- Located on the corner

Industrial FOR SALE

194sqm