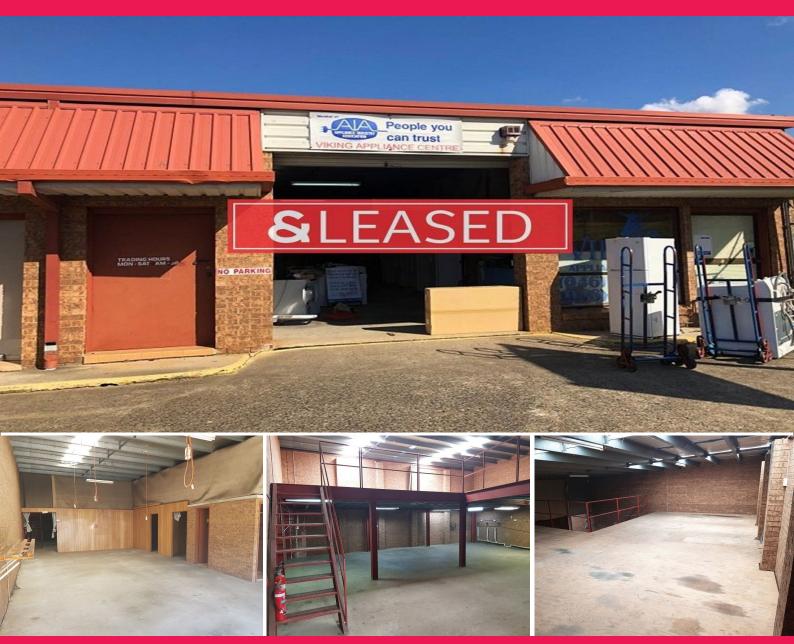

## Factory For Lease ~ Just off Blaxland Road

The subject property is located on Mill Road, just off Blaxland Road right in the heart of the Bulky Goods corridor. Excellent access to the M5 & M7 Motorways is provided via Campbelltown Road.

All essential services of the Campbelltown CBD in close proximity including bus & rail services.

- ? Area 246m?
- ? Single roller shutter access to factory
- ? Three (3) allocated car spaces in front of the unit
- ? Complex of only 5 units

Industrial FOR LEASE

246sqm