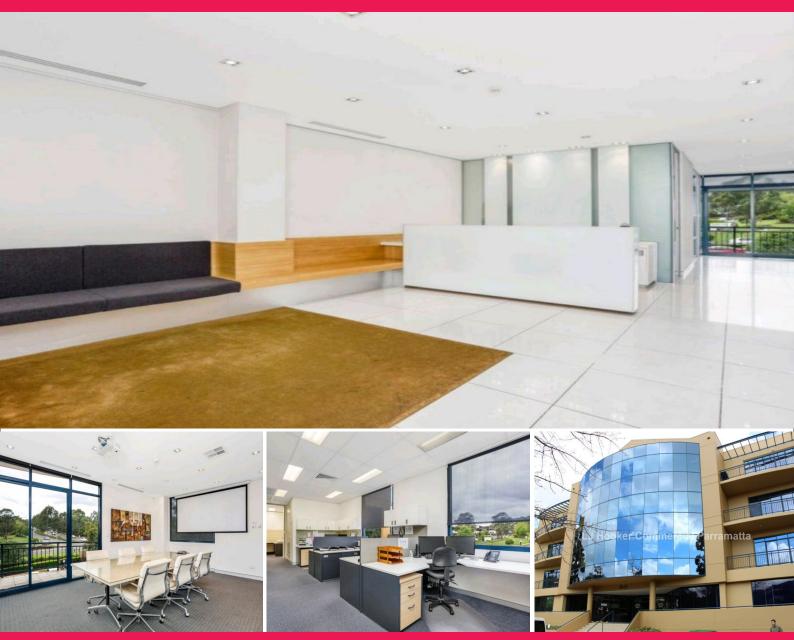

## 254 sqm - High Quality Furnished Office Space - NORWEST BUSINESS PARK

Located on the corner of Solent Circuit and Norwest Boulevarde, prominently located just 750 metres to Norwest Train Station and Norwest Market Town.

Property features include:

- Boardroom, reception and partitioned offices
- Air-conditioned and carpeted
- Kitchen
- Male and female amenities
- 2 balconies
- Available for occupation now
- 9 allocated parking

Offices FOR SALE \$1,695,000 + GST 254sqm