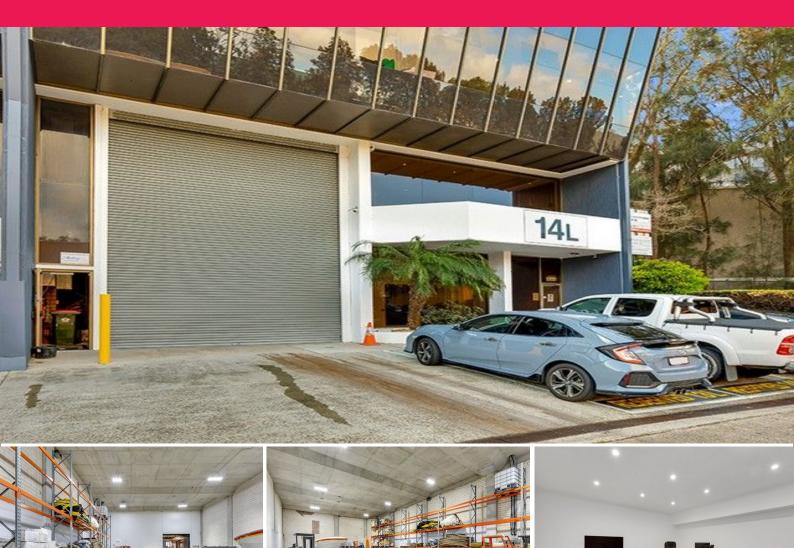

## Unit 14I/175 Lower Gibbes Street, Chatswood NSW 2067

## **High Clearance Office/Warehouse**

Sutton Anderson are proud to present this rare investment sale offering of high clearance and clear span warehouse with fantastic container / truck access, in the heart of Chatswood.

Warehouse Area: 482m2 approx Level 1 Office Area: 45m2 approx Total Area: 527m2 approx Parking: 4 spaces

Current lease term in place until May 2021.

It is in a great location with neighbours including Bunnings,The Good Guys, Repco.This property is in an excellent location being less than 100 meters from the main road and just moments to Eastern Valle

Industrial FOR SALE Contact Agent 527sqm