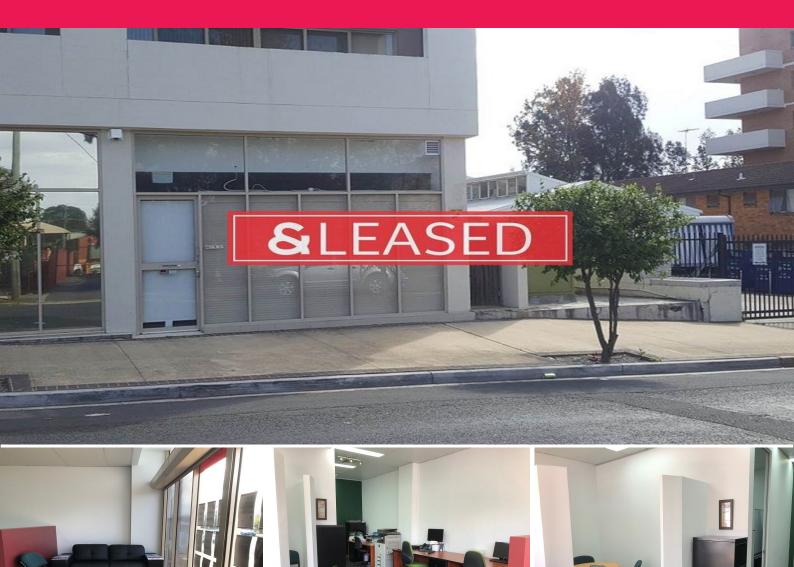

## **Street Front Retail or Professional Space**

Located on Warby Street, which is easily accessed from Queen Street or Moore Street. The subject property is within walking distance to the Campbelltown Bus & Rail interchange and all the essential services of the Campbelltown CBD.

- ? Area 68m?
- ? Open plan layout
- ? Two (2) secure car spaces
- ? Ducted Air-conditioning
- ? Carpeted throughout with suspended ceiling
- ? Internal amenities
- ? Security shutters

Contact Daniel Krobot o

Offices

FOR LEASE

68sqm

Raine&Horne. Commercial

**Daniel Krobot** 

0411215339

Daniel.Krobot@rhc.com.au