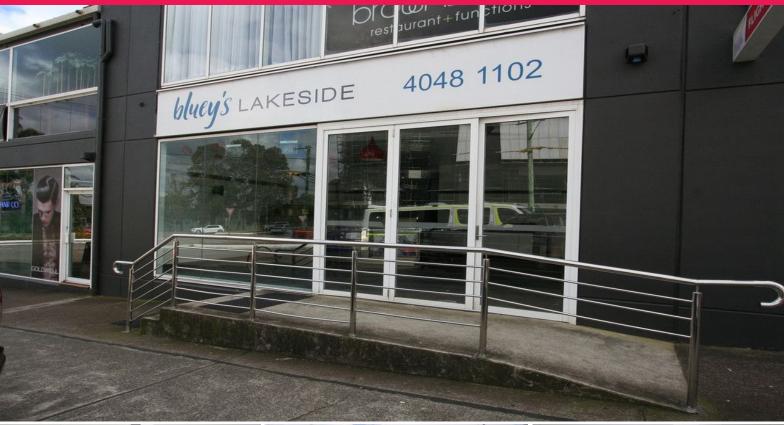

### **Three Months Rent Free!**

This perfectly positioned space is opposite the "Water's Edge" Development, which has over 100 residential units expected to be completed by early 2020. This space is located in the Esplanade Centre, on the corner of The Esplanade and King Street and features the following:

- Total lettable area of 124m2\*
- Dining area, cool room, storage and access to commercial cooking facilities
- The property can be emptied of all kitchen equipment for a potential retail or office tenancy if required
- Access to shared amenities
- Outgoings are included in the rental figure with the exception of the lessee's business related running expense