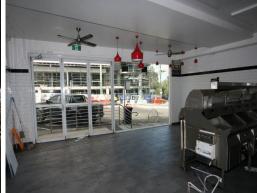

- Total lettable area of 124m2\*
- Dining area, cool room, storage and access to commercial cooking facilities
- The property can be emptied of all kitchen equipment for a potential retail or office tenancy if required
- Access to shared amenities
- Outgoings are included in the rental figure with the exception of the lessee's business related running expense