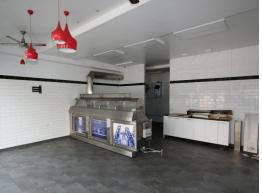

- Total lettable area of 124m2\*
- Dining area, cool room, storage and access to commercial cooking facilities
- The property can be emptied of all kitchen equipment for a potential retail or office tenancy if required
- Access to shared amenities
- Outgoings are included in the rental figure with the exception of the lessee's business related running expense