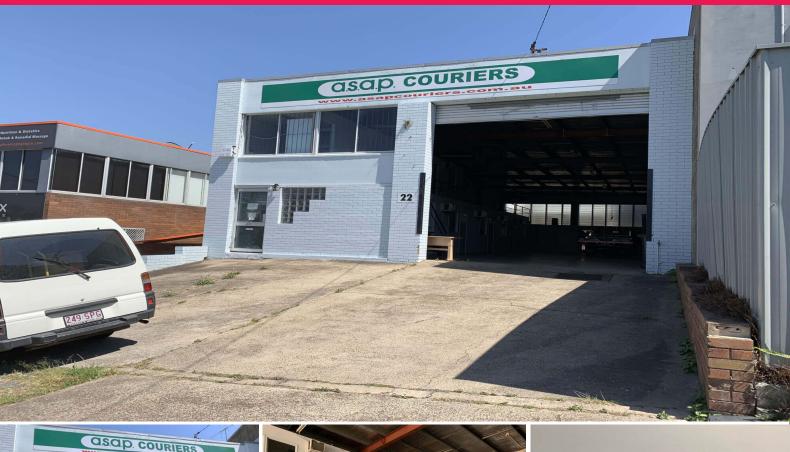

## 22 Lyons Terrace, Windsor QLD 4030

## Office Warehouse just minutes to CBD and Motorway Tunnels

Phone enquiries - please quote property ID 23283.

This multi-purpose office/warehouse is now available for lease. Situated just minutes to CBD and Motorway Tunnels. Airport just 15 minutes away opening up opportunity for many business types.

Industrial FOR LEASE

274sqm

No Agent Property - SA 1300594794 (Ruiria 247930)erty.com.au