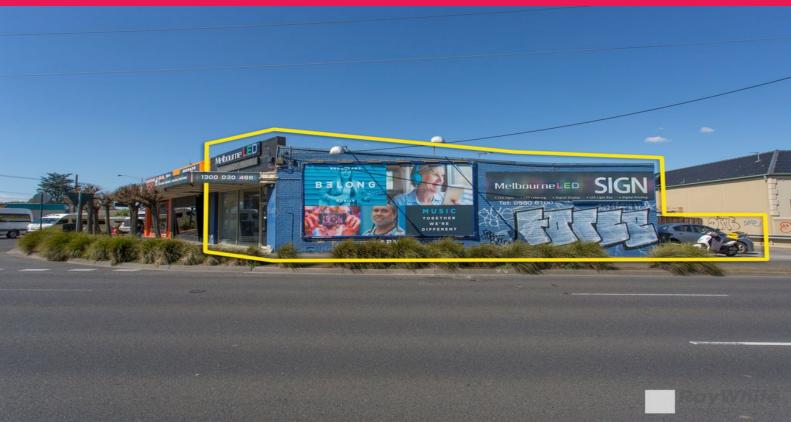

## Corner Retail/Office Premises in High Profile Location ? Maximum Exposure!

Property Features Include:

- Total building area | 85m2\*
- Large open plan retail area with carpeted rear office
- Prominent & busy corner location Large volumes of passing traffic!
- Rear access
- On site car parking for two (2) cars
- Kitchenette
- Male/Female toilets
- Suitable for a variety of uses (STCA)
- Commercial 1 Zoning (C1Z)
- Landlord offering in