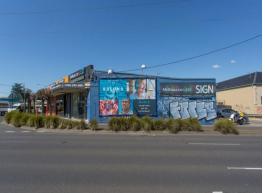

## Corner Retail/Office Premises in High Profile Location ? Maximum Exposure!

Property Features Include:

- Total building area | 85m2\*
- Large open plan retail area with carpeted rear office
- Prominent & busy corner location Large volumes of passing traffic!
- Rear access
- On site car parking for two (2) cars
- Kitchenette
- Male/Female toilets
- Suitable for a variety of uses (STCA)
- Commercial 1 Zoning (C1Z)
- Landlord offering in