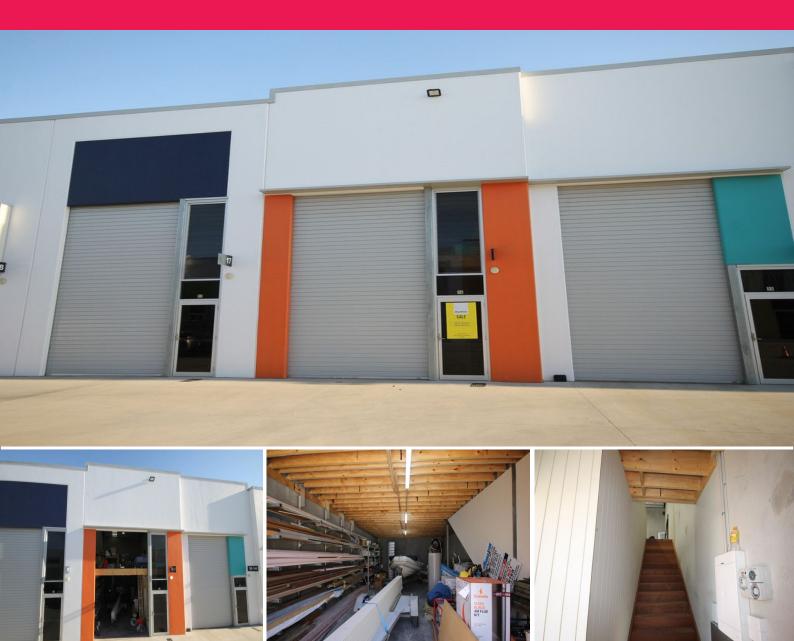

16/51 Industry Place, Wynnum QLD 4178

## **Industrial Workstore Unit For Trades Or Man-Cave**

Ray White Commercial Bayside are pleased to present 16/51 Industry Place to market for sale or lease.

This 127sqm\* Workstore comprises 67sqm\* ground floor space with 60sqm\* of mezzanine storage (built to 3kPa\* capacity). The unit would suit light trades, owner-operators, or somewhere to store your car, trailer or boat with space to work on it on the weekends.

## Features include:

- 67sqm\* near new Workstore
- 60sqm\* additional storage mezzanine with 3kPa\* capacity
- 2.85m ground floor clearance | 1.8m Mezzanine/roller door clearance |
- 4.2m Mezzanine floor to roof
- Tilt panel concrete construction
- Secure gated complex