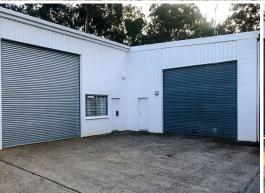

## **WELL SIZED INDUSTRIAL UNIT**

Unit 5 is approximately 393sqm and is accessible via wide drive-way. Located in the Northern industrial area of Coffs Harbour; Lawson Crescent. Near the Pacific Highway and comes equipped with large roller door and internal amenities.

Additional key features of the property include:

- Approx. 393sqm
- Two large roller doors
- Wide drive-way for heavy vehicle access
- Internal amenities
- \*GST and/or outgoings may be applicable

For further information