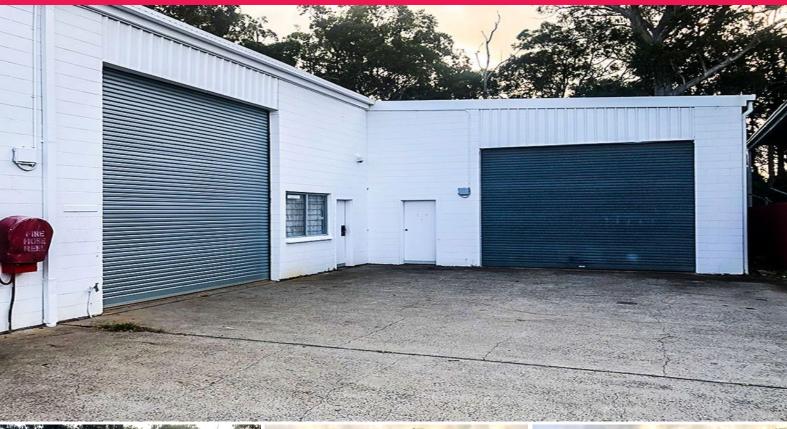

## **WELL SIZED INDUSTRIAL UNIT**

Unit 5 is approximately 393sqm and is accessible via wide drive-way. Located in the Northern industrial area of Coffs Harbour; Lawson Crescent. Near the Pacific Highway and comes equipped with large roller door and internal amenities.

Additional key features of the property include:

- Approx. 393sqm
- Two large roller doors
- Wide drive-way for heavy vehicle access
- Internal amenities
- \*GST and/or outgoings may be applicable

For further information